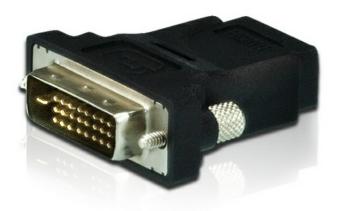

# 2A-127G

DVI to HDMI Adapter

The 2A-127G DVI to HDMI Converter is a bi-directional converter that allows you to connect an HDMI display to a device with a DVI-D display output, or display an HDMI signal on a DVI monitor.

### Features

- Connects an HDMI display to a device with a DVI-D display output
  Bi-directional converter allows DVI-D / HDMI signal to be displayed on a monitor with an HDMI / DVI input