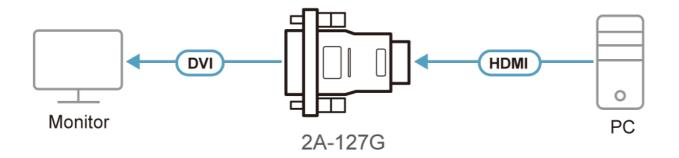

# Diagram

# 2A-127G

DVI to HDMI Adapter

The 2A-127G DVI to HDMI Converter is a bi-directional converter that allows you to connect an HDMI display to a device with a DVI-D display output, or display an HDMI signal on a DVI monitor.