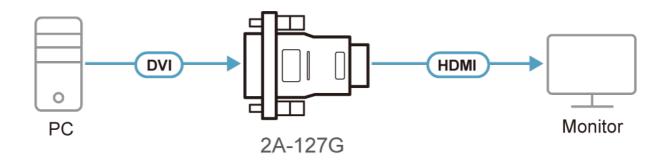

# Diagram

# 2A-127G

DVI to HDMI Adapter

The 2A-127G DVI to HDMI Converter is a bi-directional converter that allows you to connect an HDMI display to a device with a DVI-D display output, or display an HDMI signal on a DVI monitor.