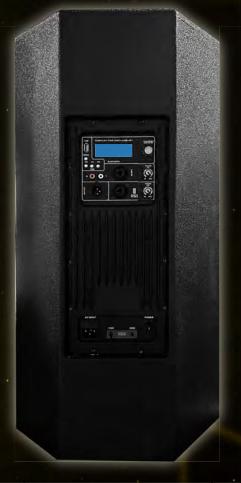

### ADVANCE DSP

IVA SiX-15 offers advanced DSP capabilities right at your fingertips. Besides the fixed and curated legendary tonal presets, users can effortlessly choose monitor settings, adjust delays, fine-tune subwoofer crossovers for optimal synchronization with IVA's active subwoofer. Additionally, IVA SiX-15 speakers come equipped with a 3-band Equalization feature, allowing for a more personalized and customized audio experience. What's even better, all of these settings can be conveniently saved internally.

#### **SPECIFICATIONS**

| Model                        | SiX-15                                                                          |
|------------------------------|---------------------------------------------------------------------------------|
| Description                  | Advance DSP 2-Way Loudspeaker                                                   |
| Transducer Low               | 15" Woofer, 3" Voice Coil                                                       |
| Transducer High              | 2" Tweeter, 2" Voice Coil                                                       |
| Horn Coverage                | 90° H x 60° V                                                                   |
| Frequency Response (+/- 3dB) | 45 Hz – 19 kHz                                                                  |
| Crossover Frequency          | Electronics at 2000 Hz                                                          |
| Max SPL                      | 136 dB                                                                          |
| Power Rating                 | 700 Watt RMS , 2800 Watt Peak                                                   |
| Connectors                   | 2 x Combo Jack Input, 1 x XLR Out                                               |
| External Control             | Volume Control / Power ON                                                       |
| Electronics Protection       | Thermal / Overload / DSP Limiter / DSP Compressor                               |
| Power Supply                 | AC 115V / 230V, 50/60 Hz                                                        |
| Enclosure Construction       | Plywood Cabinet, Trapezoidal & Monitor Shape, Metal Grille, 1 x Handle-On Sides |
| Mounting Options             | Pole Mount, Floor Wedge, 8 x M10 Fly Points                                     |
| Power Consumption            | 600 Watt 3.15 Ampere                                                            |
| Weight                       | 29 kg                                                                           |
| Dimension (WxDxH)            | 43.5mm x 44mm x 72mm                                                            |
|                              |                                                                                 |