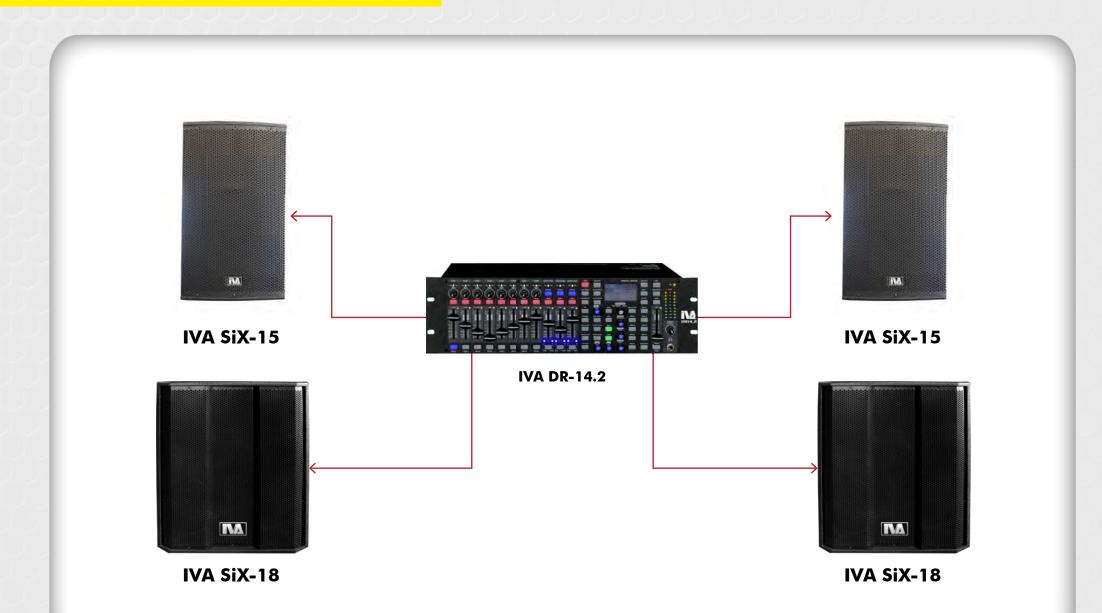

V / 230V, 50/60 Hz                                                        |
| Enclosure Construction       | Plywood Cabinet, Trapezoidal & Monitor Shape, Metal Grille, 1 x Handle-On Sides |
| Mounting Options             | Pole Mount, Floor Wedge, 8 x M10 Fly Points                                     |
| Power Consumption            | 600 Watt 3.15 Ampere                                                            |
| Weight                       | 29 kg                                                                           |
| Dimension (WxDxH)            | 43.5mm x 44mm x 72mm                                                            |
|                              |                                                                                 |

#### **BEST COMPATIBLE SYSTEM**



# MORE FOR LESS

Meet the SiX-15, – an advanced DSP loudspeaker system designed to redefine value in audio equipment. Our aim is to provide exceptional performance while keeping affordability in mind. At the core of the SiX-15 is the cutting-edge Analog Devices Sigma DSP, a high-quality audio chipset from the USA. Crafted with precision and care, this loudspeaker system is a testament to our commitment to excellence. Featuring a substantial 2" voice coil driver for high frequencies and a robust 3" voice coil for the 15" woofer, the SiX-15 delivers a powerful audio experience. The power amplification department is equally impressive, with a high-power amplifier module that can peak at a remarkable 2800 Watts. With these outstanding specifications and the integration of an advanced DSP chi