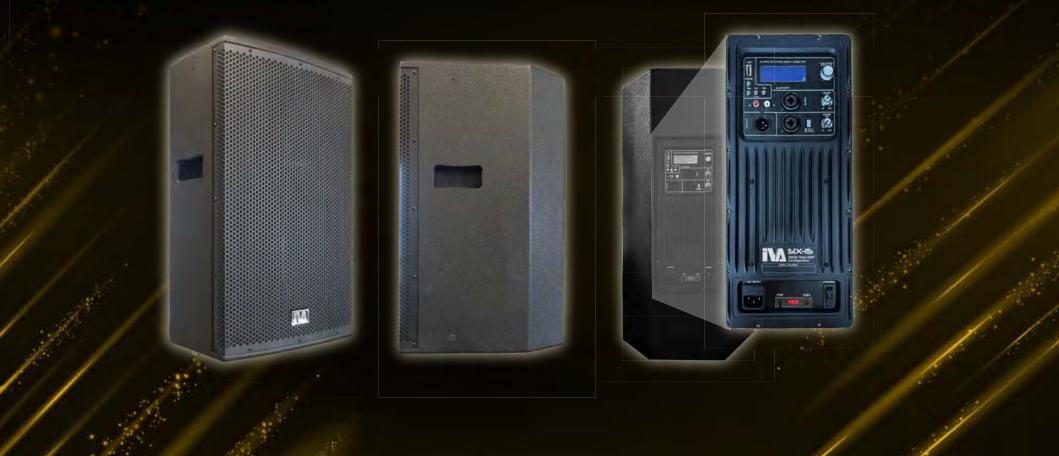

### **MORE FOR LESS**

Meet the SiX-15, – an advanced DSP loudspeaker system designed to redefine value in audio equipment. Our aim is to provide exceptional performance while keeping affordability in mind. At the core of the SiX-15 is the cutting-edge Analog Devices Sigma DSP, a high-quality audio chipset from the USA. Crafted with precision and care, this loudspeaker system is a testament to our commitment to excellence. Featuring a substantial 2" voice coil driver for high frequencies and a robust 3" voice coil for the 15" woofer, the SiX-15 delivers a powerful audio experience. The power amplification department is equally impressive, with a high-power amplifier module that can peak at a remarkable 2800 Watts. With these outstanding specifications and the integration of an advanced DSP chipset, the SiX-15 offers an unbeatable combination of performance and affordability.

# MORE FOR LESS

Meet the SiX-15, – an advanced DSP loudspeaker system designed to redefine value in audio equipment. Our aim is to provide exceptional performance while keeping affordability in mind. At the core of the SiX-15 is the cutting-edge Analog Devices Sigma DSP, a high-quality audio chipset from the USA. Crafted with precision and care, this loudspeaker system is a testament to our commitment to excellence. Featuring a substantial 2" voice coil driver for high frequencies and a robust 3" voice coil for the 15" woofer, the SiX-15 delivers a powerful audio experience. The power amplification department is equally impressive, with a high-power amplifier module that can peak at a remarkable 2800 Watts. With these outstanding specifications and the integration of an advanced DSP chipset, the SiX-15 offers an unbeatable combination of performance and affordability.