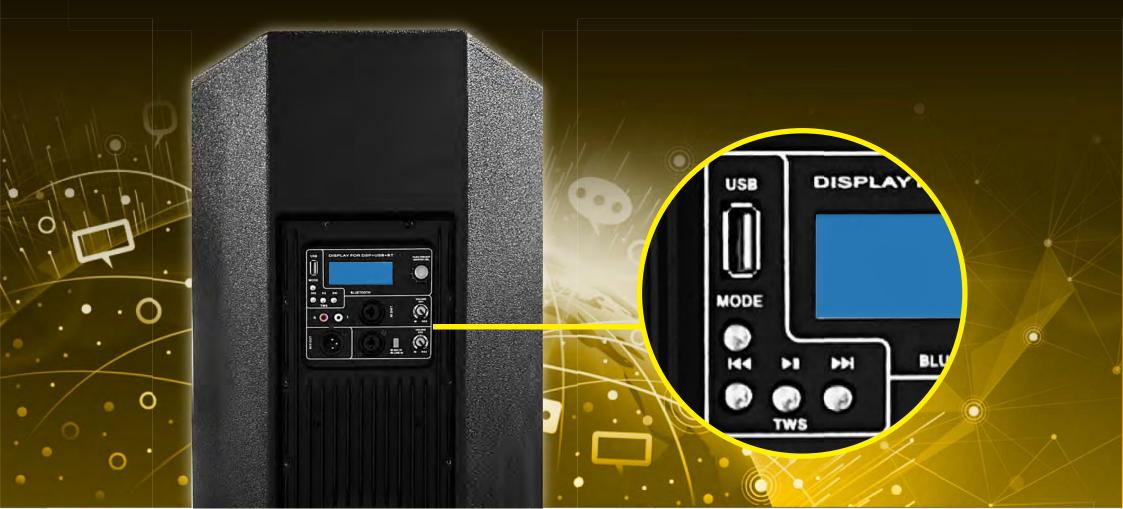

### **MEDIA PLAYER**

For added convenience, the IVA SiX-15 is equipped with a Swiss-knife media player. This empowers users with the flexibility to enjoy their favourite music in multiple ways, either through a seamless Bluetooth connection or by simply plugging in a USB Pen Drive or through a RCA connection. What truly sets this apart is the remarkable True Wireless Stereo capability. With this feature, you can effortlessly pair two IVA SiX-15 units, creating an immersive and authentic stereo audio experience that will truly elevate your listening pleasure.