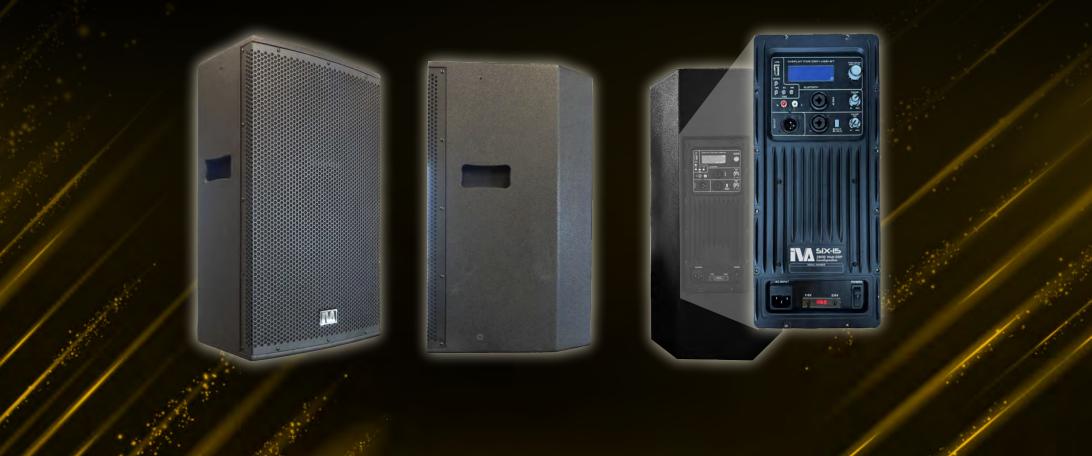

### **MORE FOR LESS**

Meet the SiX-15, – an advanced DSP loudspeaker system designed to redefine value in audio equipment. Our aim is to provide exceptional performance while keeping affordability in mind. At the core of the SiX-15 is the cutting-edge Analog Devices Sigma DSP, a high-quality audio chipset from the USA. Crafted with precision and care, this loudspeaker system is a testament to our commitment to excellence. Featuring a substantial 2" voice coil driver for high frequencies and a robust 3" voice coil for the 15" woofer, the SiX-15 delivers a powerful audio experience. The power amplification department is equally impressive, with a high-power amplifier module that can peak at a remarkable 2800 Watts. With these outstanding specifications and the integration of an advanced DSP chipset, the SiX-15 offers an unbeatable combination of performance and affordability.

#### **SPECIFICATIONS**

| Model                        | SiX-15                                                                          |
|------------------------------|---------------------------------------------------------------------------------|
| Description                  | Advance DSP 2-Way Loudspeaker                                                   |
| Transducer Low               | 15" Woofer, 3" Voice Coil                                                       |
| Transducer High              | 2" Tweeter, 2" Voice Coil                                                       |
| Horn Coverage                | 90° H x 60° V                                                                   |
| Frequency Response (+/- 3dB) | 45 Hz – 19 kHz                                                                  |
| Crossover Frequency          | Electronics at 2000 Hz                                                          |
| Max SPL                      | 136 dB                                                                          |
| Power Rating                 | 700 Watt RMS , 2800 Watt Peak                                                   |
| Connectors                   | 2 x Combo Jack Input, 1 x XLR Out                                               |
| External Control             | Volume Control / Power ON                                                       |
| Electronics Protection       | Thermal / Overload / DSP Limiter / DSP Compressor                               |
| Power Supply                 | AC 115V / 230V, 50/60 Hz                                                        |
| Enclosure Construction       | Plywood Cabinet, Trapezoidal & Monitor Shape, Metal Grille, 1 x Handle-On Sides |
| Mounting Options             | Pole Mount, Floor Wedge, 8 x M10 Fly Points                                     |
| Power Consumption            | 600 Watt 3.15 Ampere                                                            |
| Weight                       | 29 kg                                                                           |
| Dimension (WxDxH)            | 43.5mm x 44mm x 72mm                                                            |
|                              |                                                                                 |