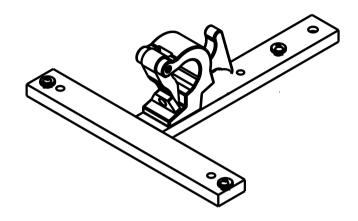

# **EKX-TCA Truss adaptor for EKX12/15 F/R EKX Accessory**

 Truss adapter for EKX-12, EKX-12P, EKX-15, or EKX-15P

### Parts included

| Quantity | Component                                                                |
|----------|--------------------------------------------------------------------------|
| 1        | Truss clamp (with bolt and washer attached)                              |
| 1        | Bracket                                                                  |
| 1        | HEX L-KEY, 6MM, long arm                                                 |
| 3        | M10 split lock washers                                                   |
| 3        | M10 button head screws                                                   |
| 1        | M10 fender washer                                                        |
| 1        | M10 forged steel shoulder eyebolt                                        |
| 1        | EKX Full-Range Loudspeaker Accessories Installation Note (F.01U.308.107) |