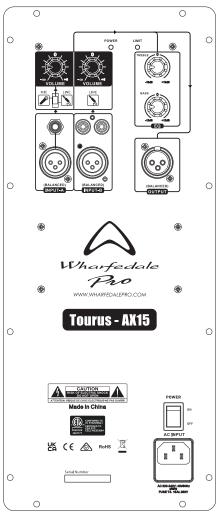

### REAR PANEL FEATURES

- 1. Bluetooth LED for pairing. USB activity LED. (\*MBT models only). (see BLUETOOTH and USB OPERATION section for more information).
- 2. Treble and Bass EQ controls. Use these to boost or cut the high and low frequencies by  $\pm$ 12 dB
- 3. Transport controls for USB and BT. Play, pause, skip forward and skip backward buttons to control USB file playback or BT source device. (\*MBT models only)
- 4. Balanced XLR line output connector for direct connection to a second active loudspeaker such as another Tourus.
- 5. USB input socket. For connecting a USB thumbdrive for file playback. (\*MBT models only)
- 6. Convection cooling plate. Tourus uses convection cooling. This means there are no internal fans. Always leave space around a Tourus to ensure that any heat can be dissipated.
- 7. 2 Input channels. For 12" and 15" models, Channel 1 can accept mic level inputs when the switch is in the Mic position. The 6.3 mm input jack is balanced and is also selectable between mic and line levels depending on the position of the switch above.
- 8. Mic/Line Volume controls. These control the balance between the 2 channels. Channel 1 is mic/line. Channel 2 is Line plus BT/USB and the RCA connector inputs.
- 9. POWER cord receptacle: This is a receptacle for a standard IEC, three prong, grounded AC electrical connection cord. Be sure that you are plugging into the correct source voltage that matches what is indicated just below the power cord jack.

#### **Tourus-AX12 and Tourus-AX15**