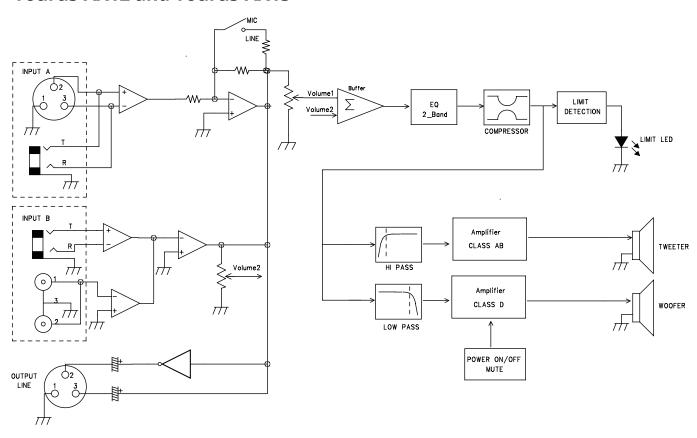

/Line Volume controls. These control the balance between the 2 channels. Channel 1 is mic/line. Channel 2 is Line plus BT/USB and the RCA connector inputs.
- 9. POWER cord receptacle: This is a receptacle for a standard IEC, three prong, grounded AC electrical connection cord. Be sure that you are plugging into the correct source voltage that matches what is indicated just below the power cord jack.



#### **Tourus-AX12 and Tourus-AX15**



#### **Tourus-AX8-MBT**



#### Tourus-AX8



## **TECHNICAL DRAWINGS**

## **Tourus-AX8 and Tourus-AX8-MBT**



#### **Tourus-AX12 and Tourus-AX12-MBT**



## **TECHNICAL DRAWINGS**

## **Tourus-AX15 and Tourus-AX15-MBT**



## **BLOCK DIAGRAM**

## **Tourus-AX8**



#### **Tourus-AX8-MBT**



## **BLOCK DIAGRAM**

## **Tourus-AX12 and Tourus-AX15**



#### **Tourus-AX12-MBT and Tourus-AX15-MBT**



## **SPECIFICATIONS**

| Feequency Response (+/3 dB)