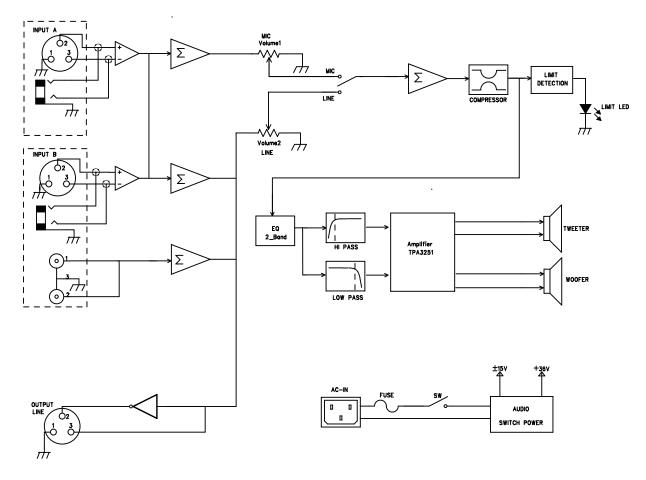

ble between mic and line levels depending on the position of the switch above.
- 8. Mic/Line Volume controls. These control the balance between the 2 channels. Channel 1 is mic/line. Channel 2 is Line plus BT/USB and the RCA connector inputs.
- 9. POWER cord receptacle: This is a receptacle for a standard IEC, three prong, grounded AC electrical connection cord. Be sure that you are plugging into the correct source voltage that matches what is indicated just below the power cord jack.



#### **Tourus-AX12 and Tourus-AX15**



#### **Tourus-AX8-MBT**



#### Tourus-AX8



## **TECHNICAL DRAWINGS**

## **Tourus-AX8 and Tourus-AX8-MBT**



#### **Tourus-AX12 and Tourus-AX12-MBT**



## **TECHNICAL DRAWINGS**

## **Tourus-AX15 and Tourus-AX15-MBT**



## **BLOCK DIAGRAM**

## **Tourus-AX8**



#### **Tourus-AX8-MBT**



## **BLOCK DIAGRAM**

## **Tourus-AX12 and Tourus-AX15**



#### **Tourus-AX12-MBT and Tourus-AX15-MBT**



## **SPECIFICATIONS**

| Feequency Response (+/3 dB)