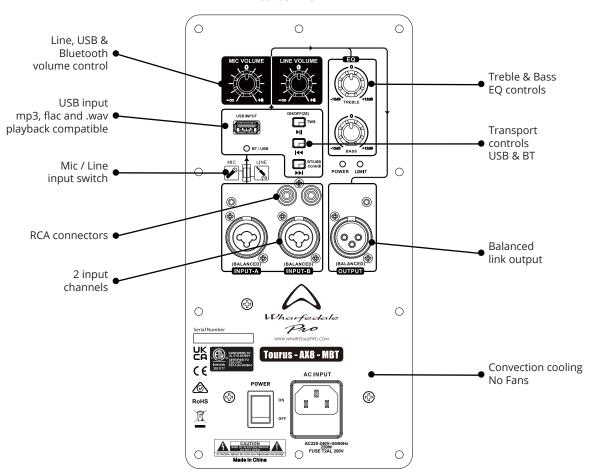

### REAR PANEL FEATURES

- 1. Bluetooth LED for pairing. USB activity LED. (\*MBT models only). (see BLUETOOTH and USB OPERATION section for more information).
- 2. Treble and Bass EQ controls. Use these to boost or cut the high and low frequencies by  $\pm$ 12 dB
- 3. Transport controls for USB and BT. Play, pause, skip forward and skip backward buttons to control USB file playback or BT source device. (\*MBT models only)
- 4. Balanced XLR line output connector for direct connection to a second active loudspeaker such as another Tourus.
- 5. USB input socket. For connecting a USB thumbdrive for file playback. (\*MBT models only)
- 6. Convection cooling plate. Tourus uses convection cooling. This means there are no internal fans. Always leave space around a Tourus to ensure that any heat can be dissipated.
- 7. 2 Input channels. For 12" and 15" models, Channel 1 can accept mic level inputs when the switch is in the Mic position. The 6.3 mm input jack is balanced and is also selectable between mic and line levels depending on the position of the switch above.
- 8. Mic/Line Volume controls. These control the balance between the 2 channels. Channel 1 is mic/line. Channel 2 is Line plus BT/USB and the RCA connector inputs.
- 9. POWER cord receptacle: This is a receptacle for a standard IEC, three prong, grounded AC electrical connection cord. Be sure that you are plugging into the correct source voltage that matches what is indicated just below the power cord jack.

#### **Tourus-AX8-MBT**