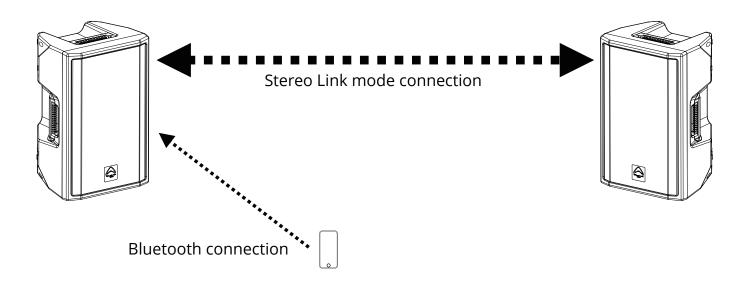

#### **Bluetooth operation:**

Press and hold the Bluetooth button for 2 secs to turn Bluetooth ON or OFF. A quick 'double-click' on the Bluetooth button (0.7 sec) puts Tourus into TWS link mode. In this mode the Primary Tourus will automatically search for another Tourus (Secondary) nearby to create a stereo pair.

Do the same button presses on the Secondary Tourus, and the pair will link. The LEDs of both Primary and Secondary will flicker between Red and Blue during pairing and then will stay blue when paired successfully.

The rear panel transport buttons can even remotely control the Bluetooth source. Next track / Pause / Play etc.