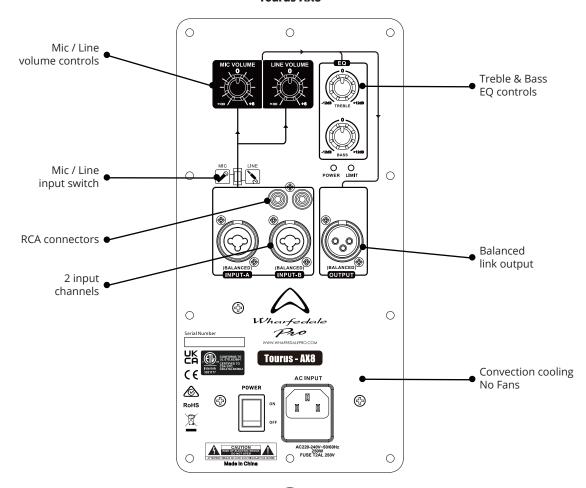

### REAR PANEL FEATURES

- 1. Bluetooth LED for pairing. USB activity LED. (\*MBT models only). (see BLUETOOTH and USB OPERATION section for more information).
- 2. Treble and Bass EQ controls. Use these to boost or cut the high and low frequencies by  $\pm$ 12 dB
- 3. Transport controls for USB and BT. Play, pause, skip forward and skip backward buttons to control USB file playback or BT source device. (\*MBT models only)
- 4. Balanced XLR line output connector for direct connection to a second active loudspeaker such as another Tourus.
- 5. USB input socket. For connecting a USB thumbdrive for file playback. (\*MBT models only)
- 6. Convection cooling plate. Tourus uses convection cooling. This means there are no internal fans. Always leave space around a Tourus to ensure that any heat can be dissipated.
- 7. 2 Input channels. For 12" and 15" models, Channel 1 can accept mic level inputs when the switch is in the Mic position. The 6.3 mm input jack is balanced and is also selectable between mic and line levels depending on the position of the switch above.
- 8. Mic/Line Volume controls. These control the balance between the 2 channels. Channel 1 is mic/line. Channel 2 is Line plus BT/USB and the RCA connector inputs.
- 9. POWER cord receptacle: This is a receptacle for a standard IEC, three prong, grounded AC electrical connection cord. Be sure that you are plugging into the correct source voltage that matches what is indicated just below the power cord jack.

#### Tourus-AX8