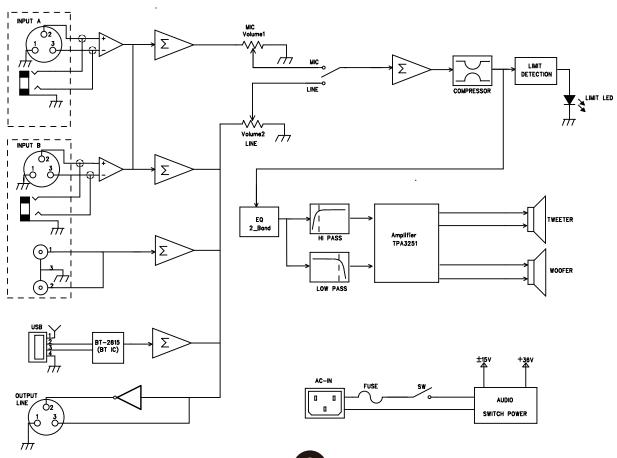

vels depending on the position of the switch above.
- 8. Mic/Line Volume controls. These control the balance between the 2 channels. Channel 1 is mic/line. Channel 2 is Line plus BT/USB and the RCA connector inputs.
- 9. POWER cord receptacle: This is a receptacle for a standard IEC, three prong, grounded AC electrical connection cord. Be sure that you are plugging into the correct source voltage that matches what is indicated just below the power cord jack.



#### **Tourus-AX12 and Tourus-AX15**



#### **Tourus-AX8-MBT**



#### Tourus-AX8



## **TECHNICAL DRAWINGS**

## **Tourus-AX8 and Tourus-AX8-MBT**



#### **Tourus-AX12 and Tourus-AX12-MBT**



## **TECHNICAL DRAWINGS**

## **Tourus-AX15 and Tourus-AX15-MBT**



## **BLOCK DIAGRAM**

## **Tourus-AX8**



#### **Tourus-AX8-MBT**



## **BLOCK DIAGRAM**

## **Tourus-AX12 and Tourus-AX15**



#### **Tourus-AX12-MBT and Tourus-AX15-MBT**



## **SPECIFICATIONS**

| Feequency Response (+/3 dB)