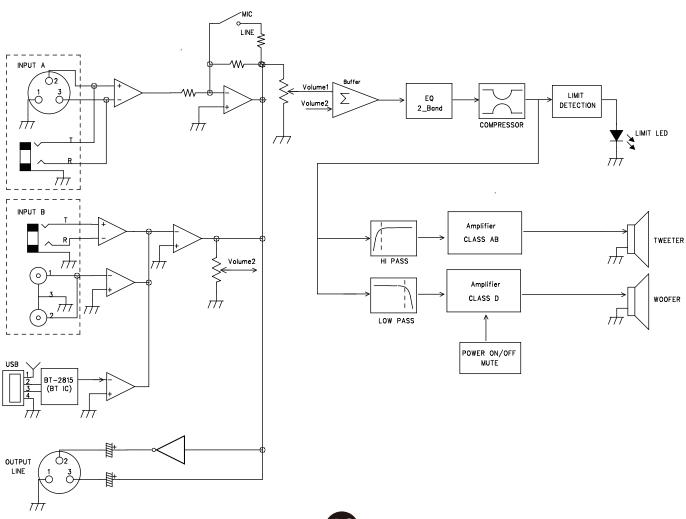

between the 2 channels. Channel 1 is mic/line. Channel 2 is Line plus BT/USB and the RCA connector inputs.
- 9. POWER cord receptacle: This is a receptacle for a standard IEC, three prong, grounded AC electrical connection cord. Be sure that you are plugging into the correct source voltage that matches what is indicated just below the power cord jack.



#### **Tourus-AX12 and Tourus-AX15**



#### **Tourus-AX8-MBT**



#### Tourus-AX8



## **TECHNICAL DRAWINGS**

## **Tourus-AX8 and Tourus-AX8-MBT**



#### **Tourus-AX12 and Tourus-AX12-MBT**



## **TECHNICAL DRAWINGS**

## **Tourus-AX15 and Tourus-AX15-MBT**



## **BLOCK DIAGRAM**

## **Tourus-AX8**



#### **Tourus-AX8-MBT**



## **BLOCK DIAGRAM**

## **Tourus-AX12 and Tourus-AX15**



#### **Tourus-AX12-MBT and Tourus-AX15-MBT**



## **SPECIFICATIONS**

| Feequency Response (+/3 dB)