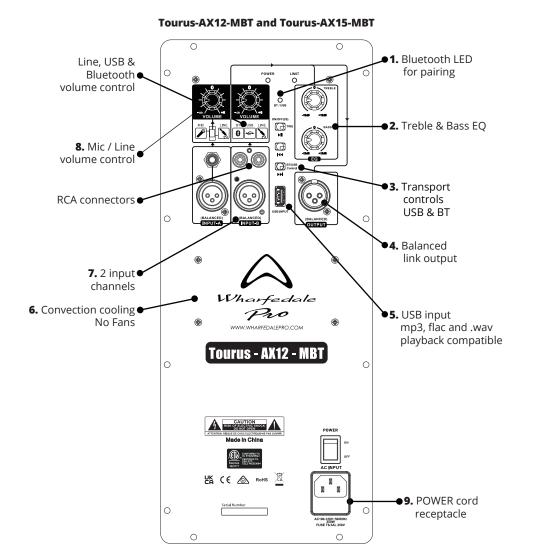

### REAR PANEL FEATURES

- 1. Bluetooth LED for pairing. USB activity LED. (\*MBT models only). (see BLUETOOTH and USB OPERATION section for more information).
- 2. Treble and Bass EQ controls. Use these to boost or cut the high and low frequencies by  $\pm$ 12 dB
- 3. Transport controls for USB and BT. Play, pause, skip forward and skip backward buttons to control USB file playback or BT source device. (\*MBT models only)
- 4. Balanced XLR line output connector for direct connection to a second active loudspeaker such as another Tourus.
- 5. USB input socket. For connecting a USB thumbdrive for file playback. (\*MBT models only)
- 6. Convection cooling plate. Tourus uses convection cooling. This means there are no internal fans. Always leave space around a Tourus to ensure that any heat can be dissipated.
- 7. 2 Input channels. For 12" and 15" models, Channel 1 can accept mic level inputs when the switch is in the Mic position. The 6.3 mm input jack is balanced and is also selectable between mic and line levels depending on the position of the switch above.
- 8. Mic/Line Volume controls. These control the balance between the 2 channels. Channel 1 is mic/line. Channel 2 is Line plus BT/USB and the RCA connector inputs.
- 9. POWER cord receptacle: This is a receptacle for a standard IEC, three prong, grounded AC electrical connection cord. Be sure that you are plugging into the correct source voltage that matches what is indicated just below the power cord jack.

#### **Tourus-AX12 and Tourus-AX15**

#### **Tourus-AX12-MBT and Tourus-AX15-MBT**