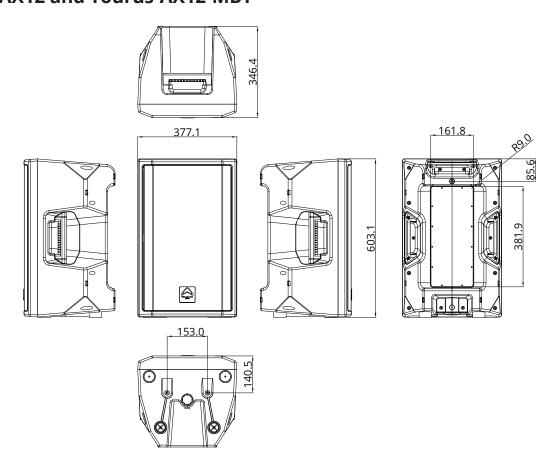

t mic level inputs when the switch is in the Mic position. The 6.3 mm input jack is balanced and is also selectable between mic and line levels depending on the position of the switch above.
- 8. Mic/Line Volume controls. These control the balance between the 2 channels. Channel 1 is mic/line. Channel 2 is Line plus BT/USB and the RCA connector inputs.
- 9. POWER cord receptacle: This is a receptacle for a standard IEC, three prong, grounded AC electrical connection cord. Be sure that you are plugging into the correct source voltage that matches what is indicated just below the power cord jack.



#### **Tourus-AX12 and Tourus-AX15**



#### **Tourus-AX8-MBT**



#### Tourus-AX8



## **TECHNICAL DRAWINGS**

## **Tourus-AX8 and Tourus-AX8-MBT**



#### **Tourus-AX12 and Tourus-AX12-MBT**



## **TECHNICAL DRAWINGS**

## **Tourus-AX15 and Tourus-AX15-MBT**



## **BLOCK DIAGRAM**

## **Tourus-AX8**



#### **Tourus-AX8-MBT**



## **BLOCK DIAGRAM**

## **Tourus-AX12 and Tourus-AX15**



#### **Tourus-AX12-MBT and Tourus-AX15-MBT**



## **SPECIFICATIONS**

| Feequency Response (+/3 dB)