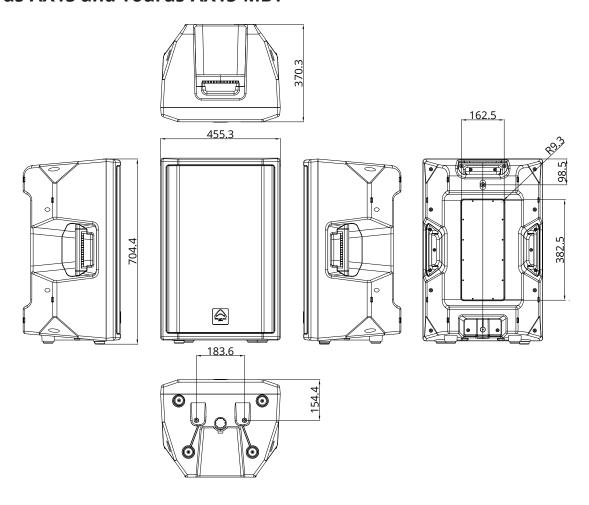

input jack is balanced and is also selectable between mic and line levels depending on the position of the switch above.
- 8. Mic/Line Volume controls. These control the balance between the 2 channels. Channel 1 is mic/line. Channel 2 is Line plus BT/USB and the RCA connector inputs.
- 9. POWER cord receptacle: This is a receptacle for a standard IEC, three prong, grounded AC electrical connection cord. Be sure that you are plugging into the correct source voltage that matches what is indicated just below the power cord jack.



#### **Tourus-AX12 and Tourus-AX15**



#### **Tourus-AX8-MBT**



#### Tourus-AX8



## **TECHNICAL DRAWINGS**

## **Tourus-AX8 and Tourus-AX8-MBT**



#### **Tourus-AX12 and Tourus-AX12-MBT**



## **TECHNICAL DRAWINGS**

## **Tourus-AX15 and Tourus-AX15-MBT**



## **BLOCK DIAGRAM**

## **Tourus-AX8**



#### **Tourus-AX8-MBT**



## **BLOCK DIAGRAM**

## **Tourus-AX12 and Tourus-AX15**



#### **Tourus-AX12-MBT and Tourus-AX15-MBT**



## **SPECIFICATIONS**

| Feequency Response (+/3 dB)