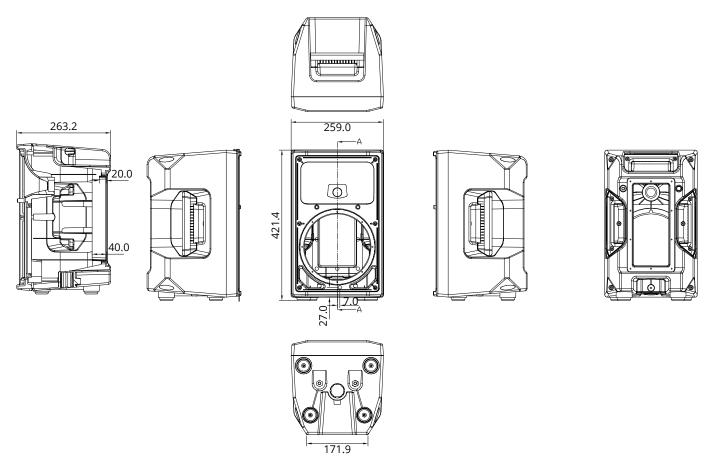

For 12" and 15" models, Channel 1 can accept mic level inputs when the switch is in the Mic position. The 6.3 mm input jack is balanced and is also selectable between mic and line levels depending on the position of the switch above.
- 8. Mic/Line Volume controls. These control the balance between the 2 channels. Channel 1 is mic/line. Channel 2 is Line plus BT/USB and the RCA connector inputs.
- 9. POWER cord receptacle: This is a receptacle for a standard IEC, three prong, grounded AC electrical connection cord. Be sure that you are plugging into the correct source voltage that matches what is indicated just below the power cord jack.



#### **Tourus-AX12 and Tourus-AX15**



#### **Tourus-AX8-MBT**



#### Tourus-AX8



## **TECHNICAL DRAWINGS**

## **Tourus-AX8 and Tourus-AX8-MBT**



#### **Tourus-AX12 and Tourus-AX12-MBT**



## **TECHNICAL DRAWINGS**

## **Tourus-AX15 and Tourus-AX15-MBT**



## **BLOCK DIAGRAM**

## **Tourus-AX8**



#### **Tourus-AX8-MBT**



## **BLOCK DIAGRAM**

## **Tourus-AX12 and Tourus-AX15**



#### **Tourus-AX12-MBT and Tourus-AX15-MBT**



## **SPECIFICATIONS**

| Feequency Response (+/3 dB)